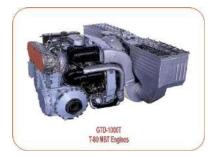

## GTD 1000 Engines

The GTD-1000T gas turbine engine, a marvel of Russian engineering, has been the heart of the T-80 main battle tank since its inception. This engine, the world's first mass-produced tank gas turbine engine, was created at the Klimov Plant in 1968. It was adopted by the Soviet Army in 1976 and has since seen several modifications and upgrades.

GTD 1000 is a compact single-shaft gas turbine engine with a two-stage turbine, capable of operating on various types of fuel, including liquefied natural gas (LNG) and ensuring reliable starting and operation in any climatic and geographical conditions on various types of fuel.

BCS have the option of supplying Brand New Engines. Original and genuine engines.

| Description:              | Gas Turbine<br>Multi Fuel                                 |
|---------------------------|-----------------------------------------------------------|
| Model<br>Suitable         | GTD-1000<br>T-80 MBT                                      |
| Rated Rotor Speed:        | 38,000 rpms                                               |
| Gearbox Speed:            | 1500 (other value upon customer request)                  |
| Type Of Fuel:             | Diesel, Kerosene, Biodiesel etc (Multi Fuel)              |
| Fuel Consumption:         | 240 Gallons/ph                                            |
| Effective Efficiency:     |                                                           |
| Lifetime Before Overhaul: | 25,000 hours                                              |
| Dimensions:               | 1494 x 1042 x 888 mm                                      |
| Dry Engine Weight:        | 1050 kgs                                                  |
| Warranty                  | New: Full Manufactures Warranty                           |
| Freight:<br>Suitability:  | l x Engine Per Pallet (Gross weight 1075 kgs)<br>T-80 MBT |
| Warranty Details:         | New: Full Manufactures Warranty                           |