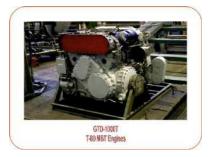

## GTD 1000 Engines

The GTD-1000T gas turbine engine, a marvel of Russian engineering, has been the heart of the T-80 main battle tank since its inception. This engine, the world's first mass-produced tank gas turbine engine, was created at the Klimov Plant in 1968. It was adopted by the Soviet Army in 1976 and has since seen several modifications and upgrades.

GTD 1000 is a compact single-shaft gas turbine engine with a two-stage turbine, capable of operating on various types of fuel, including liquefied natural gas (LNG) and ensuring reliable starting and operation in any climatic and geographical conditions on various types of fuel.

BCS have the option of supplying Brand New Engines. Original and genuine engines.

| Description:              | Gas Turbine<br>Multi Fuel                                 |
|---------------------------|-----------------------------------------------------------|
| Model<br>Suitable         | GTD-1000<br>T-80 MBT                                      |
| Rated Rotor Speed:        | 38,000 rpms                                               |
| Gearbox Speed:            | 1500 (other value upon customer request)                  |
| Type Of Fuel:             | Diesel, Kerosene, Biodiesel etc (Multi Fuel)              |
| Fuel Consumption:         | 240 Gallons/ph                                            |
| Effective Efficiency:     |                                                           |
| Lifetime Before Overhaul: | 25,000 hours                                              |
| Dimensions:               | 1494 x 1042 x 888 mm                                      |
| Dry Engine Weight:        | 1050 kgs                                                  |
| Warranty                  | New: Full Manufactures Warranty                           |
| Freight:<br>Suitability:  | l x Engine Per Pallet (Gross weight 1075 kgs)<br>T-80 MBT |
| Warranty Details:         | New: Full Manufactures Warranty                           |