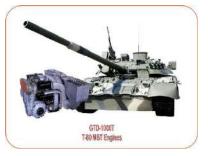

## GTD 1000 Engines

The GTD-1000T gas turbine engine, a marvel of Russian engineering, has been the heart of the T-80 main battle tank since its inception. This engine, the world's first mass-produced tank gas turbine engine, was created at the Klimov Plant in 1968. It was adopted by the Soviet Army in 1976 and has since seen several modifications and upgrades.

GTD 1000 is a compact single-shaft gas turbine engine with a two-stage turbine, capable of operating on various types of fuel, including liquefied natural gas (LNG) and ensuring reliable starting and operation in any climatic and geographical conditions on various types of fuel.

BCS have the option of supplying Brand New Engines. Original and genuine engines.

| Description:              | Gas Turbine<br>Multi Fuel                                 |
|---------------------------|-----------------------------------------------------------|
| Model<br>Suitable         | GTD-1000<br>T-80 MBT                                      |
| Rated Rotor Speed:        | 38,000 rpms                                               |
| Gearbox Speed:            | 1500 (other value upon customer request)                  |
| Type Of Fuel:             | Diesel, Kerosene, Biodiesel etc (Multi Fuel)              |
| Fuel Consumption:         | 240 Gallons/ph                                            |
| Effective Efficiency:     |                                                           |
| Lifetime Before Overhaul: | 25,000 hours                                              |
| Dimensions:               | 1494 x 1042 x 888 mm                                      |
| Dry Engine Weight:        | 1050 kgs                                                  |
| Warranty                  | New: Full Manufactures Warranty                           |
| Freight:<br>Suitability:  | l x Engine Per Pallet (Gross weight 1075 kgs)<br>T-80 MBT |
| Warranty Details:         | New: Full Manufactures Warranty                           |