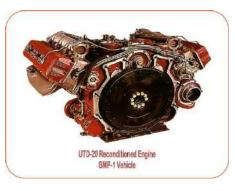

## **UTD-20 Battle Tank Engine**

UTD-20 battle tank engine is a six-cylinder four-stroke high-speed diesel engine with direct fuel injection and high-temperature liquid cooling. UTD-20 tank engine is intended for installation on the BMP-1 infantry fighting vehicle.

BCS have the option of supplying either Brand New or Refurbished Engines. Original and genuine engines.

| Description:                                | Diesel<br>6 Cylinder V 120 Degrees Direct Injection<br>4 Stroke<br>Water Cooled |
|---------------------------------------------|---------------------------------------------------------------------------------|
| Specifications                              | Description                                                                     |
| Model                                       | UTD-20                                                                          |
| Suitable                                    | BMP-1                                                                           |
| Number Of Cylinders                         | 6                                                                               |
| <b>Operating Frequency Variation Range:</b> | S-1 25+1,6 (1500+100) rpms Recommended                                          |
| Specific Fuel Consumption:                  | 238,5 (G / Hp H)                                                                |
| Specific Oil Consumption:                   | 8,15 (G / Hp H)                                                                 |
| Overall Dimensions                          | 790 x 1150 x 742 mm                                                             |
| Weight Engine:                              | 665 kg                                                                          |
| Freight:<br>Suitability:                    | I x Engine Per Pallet (Gross weight 685 kgs)<br>BMP-1 Amoured Vehicles          |
| Warranty Details:                           | New: Full Manufactures Warranty<br>Used: 12 Months or 350 Hour                  |