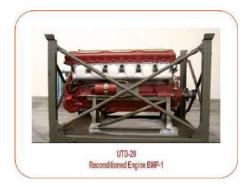

## **UTD-20 Battle Tank Engine**

UTD-20 battle tank engine is a six-cylinder four-stroke high-speed diesel engine with direct fuel injection and high-temperature liquid cooling. UTD-20 tank engine is intended for installation on the BMP-1 infantry fighting vehicle.

BCS have the option of supplying either Brand New or Refurbished Engines. Original and genuine engines.

| Description:                                | Diesel<br>6 Cylinder V 120 Degrees Direct Injection<br>4 Stroke<br>Water Cooled |
|---------------------------------------------|---------------------------------------------------------------------------------|
| Specifications                              | Description                                                                     |
| Model                                       | UTD-20                                                                          |
| Suitable                                    | BMP-1                                                                           |
| Number Of Cylinders                         | 6                                                                               |
| <b>Operating Frequency Variation Range:</b> | S-1 25+1,6 (1500+100) rpms Recommended                                          |
| Specific Fuel Consumption:                  | 238,5 (G / Hp H)                                                                |
| Specific Oil Consumption:                   | 8,15 (G / Hp H)                                                                 |
| Overall Dimensions                          | 790 x 1150 x 742 mm                                                             |
| Weight Engine:                              | 665 kg                                                                          |
| Freight:<br>Suitability:                    | I x Engine Per Pallet (Gross weight 685 kgs)<br>BMP-1 Amoured Vehicles          |
| Warranty Details:                           | New: Full Manufactures Warranty<br>Used: 12 Months or 350 Hour                  |