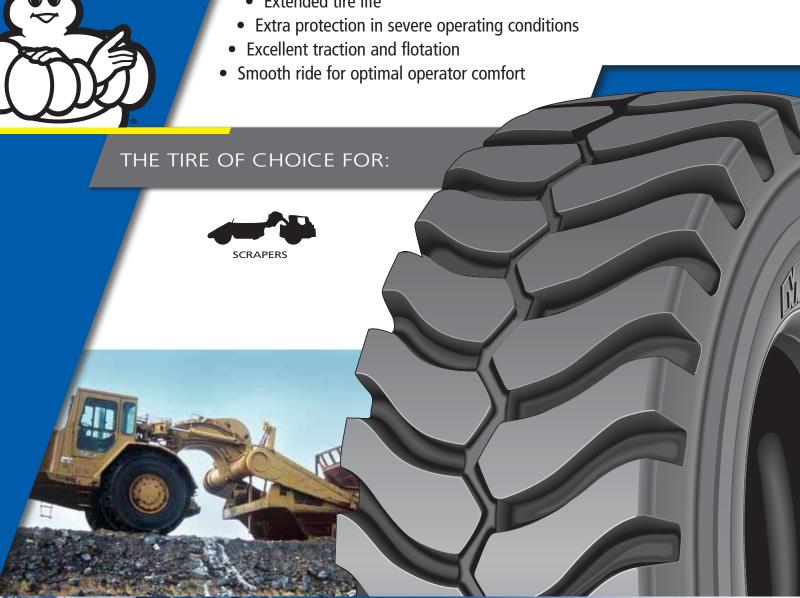

#### With the XMS™, you will get:

• Extended tire life

### The benefits of Michelin® radial tires

The Michelin® E3 radial tire for large scrapers designed to deliver excellent traction, superior damage resistance and a smooth ride.

#### **Exceptional Performance:**

• Excellent traction and flotation; outstanding stability; enhanced operator comfort; less vehicle damage

#### **Excellent Productivity:**

• Cooler operating temperatures, less susceptibility to damage from impacts and penetrations

#### **Low Operating Costs:**

• Long-lasting, even-wearing tread pattern; durable with low rolling resistance for efficient fuel economy; easy to repair

| SIZE       | TREAD DEPTH |    |
|------------|-------------|----|
|            | 32nds       | MM |
| 40.5/75R39 | 64          | 51 |