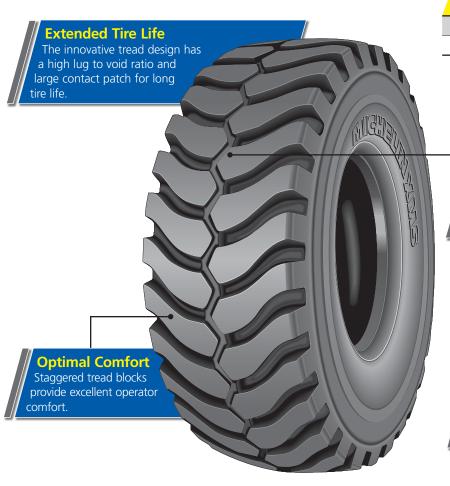

#### **Excellent Lateral Grip**

The edges of the circumferential tread pattern offer exceptional lateral grip.

## Maximum Resistance to Damage and Punctures

The square tread contour protects shoulders and sidewalls from damage. The thick rubber bridge at the base of the tread helps increase the strength of the tread blocks for strong resistance to punctures.