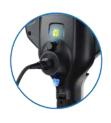

WIFI button

360° joystick

**Damping control** 

The image can be outputted to HD display by HDMI.

High temperature alarm function: Orange alarm when the temperature is above 65 °C; Red alarm and shutdown when the temperature is more than 80 °C.

Working Hours: Original dual battery design,8 hours working time; real-time battery indication

Display resolution: 1280\*960, high light, wide color gamut, all sight viewing angle, ensure clear image, rich colors and good color reproduction.