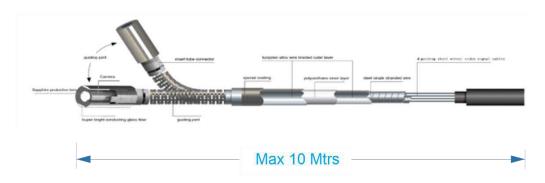

## FLEXIBLE ARTICULATION CONTROL

360 ° joystick-control articulation, damping type positioning design, precise probe locking technology, make the detection more accurate and efficient. Independently developed technology of long-distance transmission ensures bending angle ≥100°, even the tube reaches 10 meters.

360° precision articulation

maximum bending angle ≥190

F5000 2D series videoscope is module designed. Configured with 5.1 inches HD display, it can be interchangeable with 3.5 inches small display, suitable for different inspection requirements. The monitor and probe can be separated by one button. It is compatible with different probes like: 6mm front view, 6mm sideview, 6mm front view& sideview dual lens.