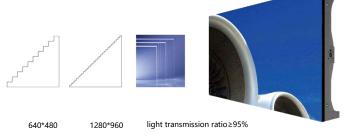

Working Hours: Original dual battery design,8 hours working time; real-time battery indication

Display resolution: 1280\*960, high light, wide color gamut, all sight viewing angle, ensure clear image, rich colors and good color reproduction.