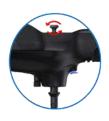

## FLEXIBLE ARTICULATION CONTROL

360 ° joystick-control articulation, damping type positioning design, precise probe locking technology, make the detection more accurate and efficient. Independently developed technology of long-distance transmission ensures bending angle ≥100°, even the tube reaches 10 meters.

360° precision articulation

maximum bending angle ≥190

F5000 2D series videoscope is module designed. Configured with 5.1 inches HD display, it can be interchangeable with 3.5 inches small display, suitable for different inspection requirements. The monitor and probe can be separated by one button. It is compatible with different probes like: 6mm front view, 6mm sideview, 6mm front view& sideview dual lens.

WIFI button

360° joystick

**Damping control** 

The image can be outputted to HD display by HDMI.

High temperature alarm function: Orange alarm when the temperature is above 65 °C; Red alarm and shutdown when the temperature is more than 80 °C.