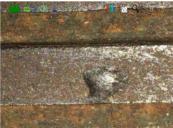

White Balance: Auto white balance with strong color reduction; manual-control white balance according to inspection needs.

Exposure Setting: exposure suppression--the polished object is also inspected clearly; exposure compensation when checking large cavity, it can be more effective and clearer.

**Normal Mode:** HD image effect

**Negative Film Mode:** Enhance the ability to compare and analyze the internal defects of the

Features: Support 8X zoom in/out