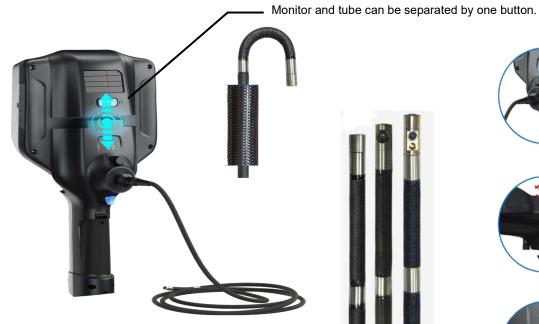

360° precision articulation

maximum bending angle ≥190

F5000 2D series videoscope is module designed. Configured with 5.1 inches HD display, it can be interchangeable with 3.5 inches small display, suitable for different inspection requirements. The monitor and probe can be separated by one button. It is compatible with different probes like: 6mm front view, 6mm sideview, 6mm front view& sideview dual lens.