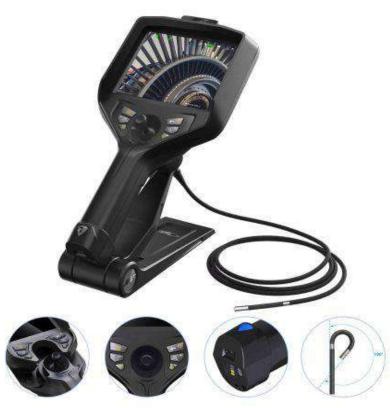

360° precision articulation

maximum bending angle ≥190

F5000 2D series videoscope is module designed. Configured with 5.1 inches HD display, it can be interchangeable with 3.5 inches small display, suitable for different inspection requirements. The monitor and probe can be separated by one button. It is compatible with different probes like: 6mm front view, 6mm sideview, 6mm front view& sideview dual lens.

WIFI button

360° joystick

**Damping control** 

The image can be outputted to HD display by HDMI.

High temperature alarm function: Orange alarm when the temperature is above 65 °C; Red alarm and shutdown when the temperature is more than 80 °C.

Working Hours: Original dual battery design,8 hours working time; real-time battery indication

Display resolution: 1280\*960, high light, wide color gamut, all sight viewing angle, ensure clear image, rich colors and good color reproduction.