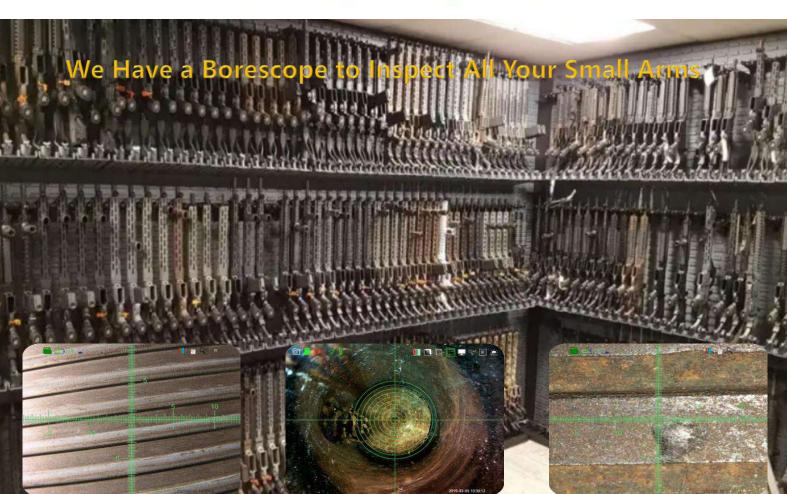

product updates, the final parameters should be based on specific models.

|            | Probe Diameter(mm)              | Ф6                                                                                                                |               |                             |
|------------|---------------------------------|-------------------------------------------------------------------------------------------------------------------|---------------|-----------------------------|
|            | Camera Pixels                   | 1,000,000                                                                                                         |               |                             |
|            | Image Resolution                | 1280×720                                                                                                          |               |                             |
|            | Video Resolution                | 1280×720                                                                                                          |               |                             |
|            | DOF                             | front view: 10-100mm/ side view: 3-25mm or 10100mm (optional)                                                     |               |                             |
|            | FOV                             | 120°                                                                                                              |               |                             |
| F5000 2D   | Viewing Direction               | 0° front view                                                                                                     | 90° side view | 0° front view&90° side view |
| Small Arms | Light Source                    |                                                                                                                   | er            |                             |
| BoreScope  | Illuminance                     | maximum: 50000+Lx                                                                                                 |               |                             |
| System     | Tube Length                     | 1.5mtr / 3 mtr / 5 mtr / 6 mtr (customized for other length)                                                      |               |                             |
|            | Protecting Device of Durability | 42mm buffer protection device between tube and handle                                                             |               |                             |
|            | Articulation                    | 360° joystick-control articulation                                                                                |               |                             |
|            | Bending Angle                   | maximun:190° (1.5M-3M) /120° (4M/5M) / 100°(6M-7M)/ 90° (8M-10M)                                                  |               |                             |
|            | Probe Positioning               | damping positioning & articulation lock device.                                                                   |               |                             |
|            | Wi-Fi Transmission              | image transmission to Mobile phone, computer by Wi-Fi(optional)                                                   |               |                             |
| Monitor    | Display                         | 5.1" color IPS display, all sight viewing angle, sunshade design                                                  |               |                             |
|            | Display Resolution              | 1280*960                                                                                                          |               |                             |
|            | Zoom In/Out                     | 8X                                                                                                                |               |                             |
|            | Language                        | English / French / German / Spanish / Japanese / Russian / Korean/ Polish/ Italian                                |               |                             |
|            | White Balance Suppression       | 5 levels adjustable                                                                                               |               |                             |
|            | White Balance                   | auto white balance, adjusts and eliminates speckles to achieve optimal images.                                    |               |                             |
|            | Image Effect                    | negative film/ black & white/standard                                                                             |               |                             |
|            | Temperature Indication          | high temperature alarm (optional)                                                                                 |               |                             |
|            | IP Level                        | probe/tube: IP67                                                                                                  |               |                             |
|            | Software Function               | playback, image parameters adjust and rotate                                                                      |               |                             |
| System     | Structure                       | hand-held integrated design                                                                                       |               |                             |
|            | Image/Video Format              | JPEG/MOV                                                                                                          |               |                             |
|            | Comparative Measurement         | Use measuring probe and analog scale to compare and analyze the internal defect and size of the inspected object. |               |                             |
|            | Data Port                       |                                                                                                                   |               |                             |
|            | Working Time                    | HDMI video output, Micro USB port with water &dust proof device  ≥8h                                              |               |                             |
|            | Battery Capacity                | 3.7V, 3200mAh×2                                                                                                   |               |                             |
|            | Power Charge                    | DC5V, 1A                                                                                                          |               |                             |
|            | Weight                          | 0.5Kg~0.8Kg                                                                                                       |               |                             |
|            | Compatibility                   | interchangeable monitor and tube                                                                                  |               |                             |
|            | - 5p a.u                        |                                                                                                                   |               |                             |