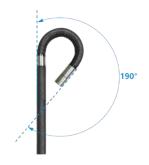

360° precision articulation

maximum bending angle ≥190

F5000 2D series videoscope is module designed. Configured with 5.1 inches HD display, it can be interchangeable with 3.5 inches small display, suitable for different inspection requirements. The monitor and probe can be separated by one button. It is compatible with different probes like: 6mm front view, 6mm sideview, 6mm front view& sideview dual lens.