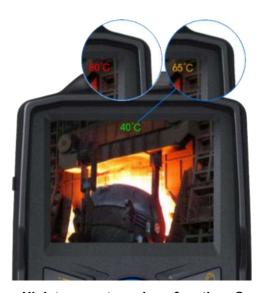

WIFI button

360° joystick

**Damping control** 

The image can be outputted to HD display by HDMI.

High temperature alarm function: Orange alarm when the temperature is above 65 °C; Red alarm and shutdown when the temperature is more than 80 °C.