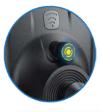

WIFI button

360° joystick

**Damping control** 

The image can be outputted to HD display by HDMI.

High temperature alarm function: Orange alarm when the temperature is above 65 °C; Red alarm and shutdown when the temperature is more than 80 °C.