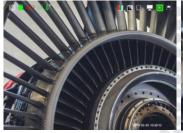

## **FLEXIBLE ARTICULATION CONTROL**

360 ° joystick-control articulation, damping type positioning design, precise probe locking technology, make the detection more accurate and efficient. Independently developed technology of long-distance transmission ensures bending angle  $\geq 100^{\circ}$ ,

even the tube reaches 10 meters ( only available on white LED light ) .

maximum bending angle≥190

HD UV fluorescent videoscope adopts modular design, the host and the handle can be separated with one button. The dual light source of the probe is designed in an integrated way, and an insert tube is equipped with both ultraviolet light and white light at the same time. By one-key switch through the universal button, white light can be used to find the direction, and ultraviolet fluorescence detection can be performed.