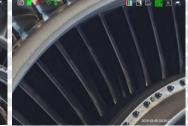

## **FLEXIBLE ARTICULATION CONTROL**

360 ° joystick-control articulation, damping type positioning design, precise probe locking technology, make the detection more accurate and efficient. Independently developed technology of long-distance transmission ensures bending angle  $\geq 100^{\circ}$ ,

even the tube reaches 10 meters ( only available on white LED light ) .

maximum bending angle≥190

HD UV fluorescent videoscope adopts modular design, the host and the handle can be separated with one button. The dual light source of the probe is designed in an integrated way, and an insert tube is equipped with both ultraviolet light and white light at the same time. By one-key switch through the universal button, white light can be used to find the direction, and ultraviolet fluorescence detection can be performed.