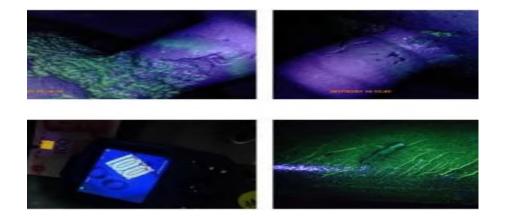

even the tube reaches 10 meters ( only available on white LED light ) .

maximum bending angle≥190

HD UV fluorescent videoscope adopts modular design, the host and the handle can be separated with one button. The dual light source of the probe is designed in an integrated way, and an insert tube is equipped with both ultraviolet light and white light at the same time. By one-key switch through the universal button, white light can be used to find the direction, and ultraviolet fluorescence detection can be performed.