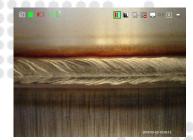

White Balance: Auto white balance with strong color reduction; manual-control white balance according to inspection needs.

Normal Mode: HD image effect

effect Negative Film Mode: Enhance the ability to compare and analyze the internal defects of the inspected

.................

objects.

Exposure Setting: exposure suppression--the polished object is also inspected clearly; exposure compensation--when checking large cavity, it can be more effective and clearer

.......