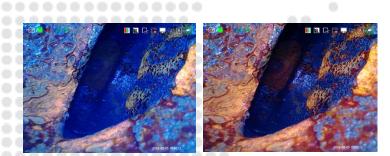

White Balance: Auto white balance with strong color reduction; manual-control white balance according to inspection needs.

Normal Mode: HD image effect

effect Negative Film Mode: Enhance the ability to compare and analyze the internal defects of the inspected

.................

objects.

Exposure Setting: exposure suppression--the polished object is also inspected clearly; exposure compensation--when checking large cavity, it can be more effective and clearer

.......