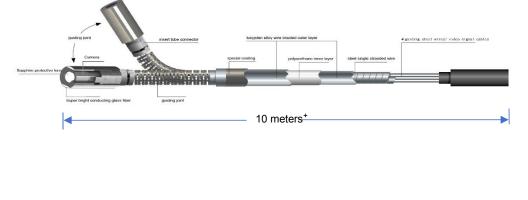

## **FLEXIBLE ARTICULATION CONTROL**

360 ° joystick-control articulation, damping type positioning design, precise probe locking technology, make the detection more accurate and efficient. Independently developed technology of long-distance transmission ensures bending angle  $\geq 100^{\circ}$ ,

even the tube reaches 10 meters ( only available on white LED light ) .

maximum bending angle≥190

HD UV fluorescent videoscope adopts modular design, the host and the handle can be separated with one button. The dual light source of the probe is designed in an integrated way, and an insert tube is equipped with both ultraviolet light and white light at the same time. By one-key switch through the universal button, white light can be used to find the direction, and ultraviolet fluorescence detection can be performed.

## BORESCOPE PARAMETERS

| Tube<br>System | Probe Diameter(mm) | Φ6                                            |
|----------------|--------------------|-----------------------------------------------|
|                | Camera Pixels      | 1,000,000                                     |
|                | Image Resolution   | 1280×720                                      |
|                | Video Resolution   | 1280×720                                      |
|                | DOF                | 10-100mm                                      |
|                | FOV                | 120°                                          |
|                | Viewing Direction  | front view                                    |
|                | Light Source       | Rear-mounted optic fiber cold UV+White source |
|                | Illuminance        | 1000uw/cm <sup>2</sup>                        |
|                | Tube Length        | 1.0m/1.5m                                     |