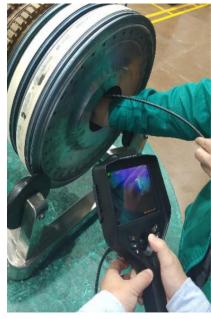

## **FLEXIBLE ARTICULATION CONTROL**

360 ° joystick-control articulation, damping type positioning design, precise probe locking technology, make the detection more accurate and efficient. Independently developed technology of long-distance transmission ensures bending angle  $\geq 100^{\circ}$ ,

even the tube reaches 10 meters ( only available on white LED light ) .

maximum bending angle≥190

HD UV fluorescent videoscope adopts modular design, the host and the handle can be separated with one button. The dual light source of the probe is designed in an integrated way, and an insert tube is equipped with both ultraviolet light and white light at the same time. By one-key switch through the universal button, white light can be used to find the direction, and ultraviolet fluorescence detection can be performed.