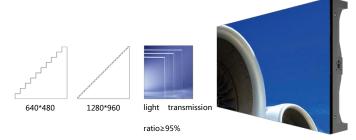

Display resolution: 1280\*960, high light, wide color gamut, all sight viewing angle, ensure clear image, rich colors and good color reproduction.

|                   | Protecting Device of Durability | 80mm buffer protection device between tube and handle                                                                                        |
|-------------------|---------------------------------|----------------------------------------------------------------------------------------------------------------------------------------------|
|                   | Articulation                    | 360° joystick-control articulation                                                                                                           |
|                   | Bending Angle                   | Maximun:190°                                                                                                                                 |
|                   | Probe Positioning               | Damping positioning & articulation lock device                                                                                               |
|                   | Wi-Fi Transmission              | Image transmission to Mobile phone, computer by Wi-Fi(optional)                                                                              |
| Monitor<br>System | Display                         | 5.1" color IPS display, all sight viewing angle, sunshade design                                                                             |
|                   | Display Resolution              | 1280*960                                                                                                                                     |
|                   | Zoom In/Out                     | 8X                                                                                                                                           |
|                   | Language                        | English / French / German / Spanish / Japanese / Traditional Chinese / Simplified<br>Chinese / Russian / Korean                              |
|                   | White Balance Suppression       | 5 levels adjustable                                                                                                                          |
|                   | White Balance                   | Auto white balance, automatically adjusts and eliminates speckles to achieve optimal images.                                                 |
|                   | Image Effect                    | Negative film/ black & white/standard                                                                                                        |
|                   | Temperature Indication          | High temperature alarm ( optional )                                                                                                          |
|                   | IP Level                        | Probe/tube: IP67                                                                                                                             |
|                   | Software Function               | Playback, image parameters adjust and rotate                                                                                                 |
|                   | Structure                       | Hand-held integrated design                                                                                                                  |
|                   | Image/Video Format              | JPEG/MOV                                                                                                                                     |
|                   | Comparative Measurement         | Use measuring probe and analog scale to compare and analyze the internal defect and size of the inspected object.                            |
|                   | Data Port                       | HDMI video output, Micro USB port with water &dust proof device                                                                              |
|                   | Working Time                    | ≥4h                                                                                                                                          |
|                   | Battery Capacity                | 3.7V , 3200mAh×2                                                                                                                             |
|                   | Power Charge                    | DC5V, 1A                                                                                                                                     |
|                   | Weight                          | ≤0.8Kg                                                                                                                                       |
|                   | Compatibility                   | Interchangeable monitor and tube with different diameters                                                                                    |
| Accessories       | Standard Configuration          | Instrument case:1pc; videoscope: 1 set; battery: 2pcs; card reader: 1pc; 32G. TF card: 1pc; charger: 1pc; USB cable: 1pc; user manual: 1 set |