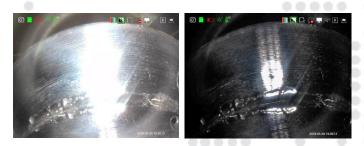

Strong intelligent image processing system: with the functions of mage rotation, white balance, exposure control, negative film and zoom in & out, comparative measurement, it can meet all kinds of complicated inspection

White Balance: Auto white balance with strong color reduction; manual-control white balance according to inspection needs.

Normal Mode: HD image effect

effect Negative Film Mode: Enhance the ability to compare and analyze the internal defects of the inspected

.................

objects.

Exposure Setting: exposure suppression--the polished object is also inspected clearly; exposure compensation--when checking large cavity, it can be more effective and clearer

.......