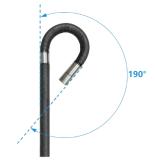

## **FLEXIBLE ARTICULATION CONTROL**

360 ° joystick-control articulation, damping type positioning design, precise probe locking technology, make the detection more accurate and efficient. Independently developed technology of long-distance transmission ensures bending angle  $\geq 100^{\circ}$ ,

even the tube reaches 10 meters ( only available on white LED light ) .

maximum bending angle≥190

HD UV fluorescent videoscope adopts modular design, the host and the handle can be separated with one button. The dual light source of the probe is designed in an integrated way, and an insert tube is equipped with both ultraviolet light and white light at the same time. By one-key switch through the universal button, white light can be used to find the direction, and ultraviolet fluorescence detection can be performed.

High temperature alarm function: Orange alarm when the temperature is above 65 °C; Red alarm and shutdown when the temperature is more than 80 °C.

The image can be outputted to HD display by HDMI.

Original dual battery design,8 hours working time; real-time battery indication

|                   | Protecting Device of Durability | 80mm buffer protection device between tube and handle                                                                                        |
|-------------------|---------------------------------|----------------------------------------------------------------------------------------------------------------------------------------------|
|                   | Articulation                    | 360° joystick-control articulation                                                                                                           |
|                   | Bending Angle                   | Maximun:190°                                                                                                                                 |
|                   | Probe Positioning               | Damping positioning & articulation lock device                                                                                               |
|                   | Wi-Fi Transmission              | Image transmission to Mobile phone, computer by Wi-Fi(optional)                                                                              |
| Monitor<br>System | Display                         | 5.1" color IPS display, all sight viewing angle, sunshade design                                                                             |
|                   | Display Resolution              | 1280*960                                                                                                                                     |
|                   | Zoom In/Out                     | 8X                                                                                                                                           |
|                   | Language                        | English / French / German / Spanish / Japanese / Traditional Chinese / Simplified<br>Chinese / Russian / Korean                              |
|                   | White Balance Suppression       | 5 levels adjustable                                                                                                                          |
|                   | White Balance                   | Auto white balance, automatically adjusts and eliminates speckles to achieve optimal images.                                                 |
|                   | Image Effect                    | Negative film/ black & white/standard                                                                                                        |
|                   | Temperature Indication          | High temperature alarm ( optional )                                                                                                          |
|                   | IP Level                        | Probe/tube: IP67                                                                                                                             |
|                   | Software Function               | Playback, image parameters adjust and rotate                                                                                                 |
|                   | Structure                       | Hand-held integrated design                                                                                                                  |
|                   | Image/Video Format              | JPEG/MOV                                                                                                                                     |
|                   | Comparative Measurement         | Use measuring probe and analog scale to compare and analyze the internal defect and size of the inspected object.                            |
|                   | Data Port                       | HDMI video output, Micro USB port with water &dust proof device                                                                              |
|                   | Working Time                    | ≥4h                                                                                                                                          |
|                   | Battery Capacity                | 3.7V , 3200mAh×2                                                                                                                             |
|                   | Power Charge                    | DC5V, 1A                                                                                                                                     |
|                   | Weight                          | ≤0.8Kg                                                                                                                                       |
|                   | Compatibility                   | Interchangeable monitor and tube with different diameters                                                                                    |
| Accessories       | Standard Configuration          | Instrument case:1pc; videoscope: 1 set; battery: 2pcs; card reader: 1pc; 32G. TF card: 1pc; charger: 1pc; USB cable: 1pc; user manual: 1 set |