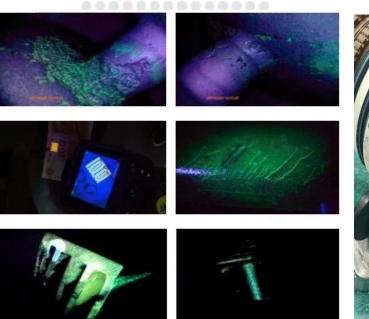

White Balance: Auto white balance with strong color reduction; manual-control white balance according to inspection needs.

Normal Mode: HD image effect

effect Negative Film Mode: Enhance the ability to compare and analyze the internal defects of the inspected

.................

objects.

Exposure Setting: exposure suppression--the polished object is also inspected clearly; exposure compensation--when checking large cavity, it can be more effective and clearer

.......

....

....

Support 8X zoom in/out